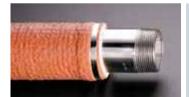

#### **Spring Guard**

A mechanical guard can be installed with the hose assembly. This type of guard consists of a metal spring that is attached behind the fitting.

#### **Protective Cover**

For lighter protection of the corrugated hose and braid, plastic scuff guards can be installed with the hose.

#### Insulating Jacket

High temperature insulation of the hose exterior is available by adding an insulated protective jacket. The jacket consists of braided fiberglass insulation, covered and impregnated with silicone rubber that is then installed over the corrugated hose and sealed. The Insulation jacket can also be used to prevent ambient heat from being conveyed to the media or to reduce media heat loss.