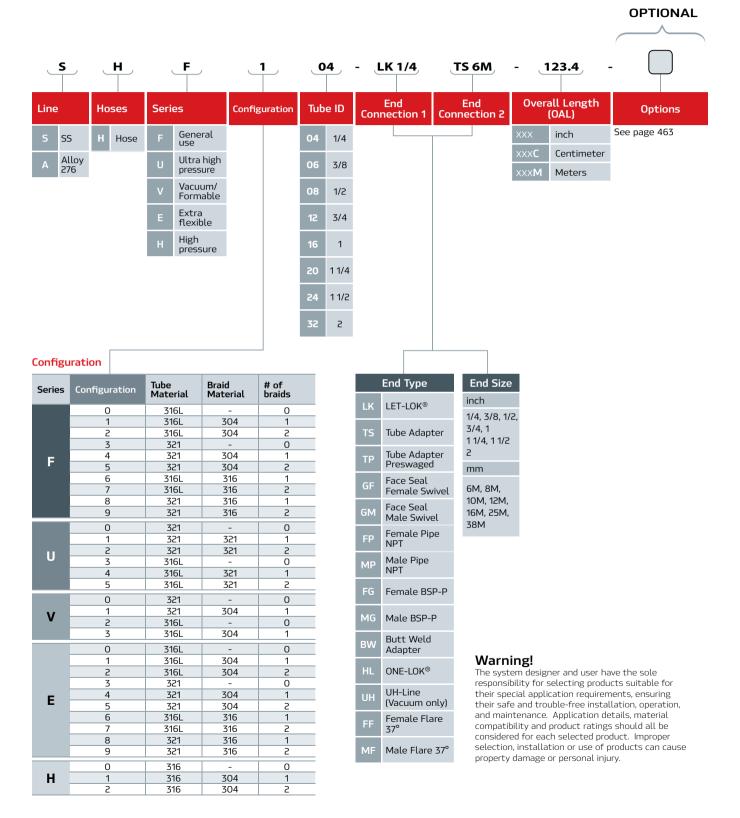

## Metal Hoses - Ordering Information

462 HAM-LET HOSES

# Metal Hoses - Options



#### **Spring Guard**

A mechanical guard can be installed with the hose assembly. This type of guard consists of a metal spring that is attached behind the fitting.

#### **Protective Cover**

For lighter protection of the corrugated hose and braid, plastic scuff guards can be installed with the hose.



#### Insulating Jacket

High temperature insulation of the hose exterior is available by adding an insulated protective jacket. The jacket consists of braided fiberglass insulation, covered and impregnated with silicone rubber that is then installed over the corrugated hose and sealed. The Insulation jacket can also be used to prevent ambient heat from being conveyed to the media or to reduce media heat