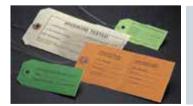

#### Tagging

Customer or system information can be marked on hose assemblies using cardboard, plastic, and metal tags or permanently engraved onto braid collars. Tags and markings can be applied on single or both ends of assemblies.